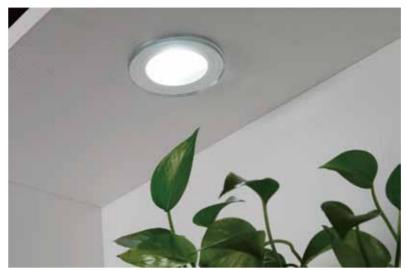

## Uni-X2 LED Down Light (5W) | PLD200 & PLD208

- Application: accent & perimeters, bathroom, kitchen, cabinets, hotels, bars and store display
- Solid aluminium housing in various finishes
- With reflector & diffuser
- Compatible power supply: 700mA constant current XP LED power system

## Uni-X2 LED Down Light (5W) | PLD200 & PLD208

| Illustration | Article Code | Model                                                | Description                   |
|--------------|--------------|------------------------------------------------------|-------------------------------|
|              |              | With reflector & diffuser                            |                               |
|              | 09.200.421   | PLD200ABN-CW                                         | brushed stainless, cool white |
|              | 09.200.411   | PLD200ABN-WW                                         | brushed stainless, warm white |
|              |              | With reflector, diffuser & tempered glass            |                               |
|              | 09.208.421   | PLD208ABN-CW                                         | brushed stainless, cool white |
|              | 09.208.411   | PLD208ABN-WW                                         | brushed stainless, warm white |
|              |              | Flat surface mount housing, aluminium, screw fixing  |                               |
|              | 2.22641      | T200SK-ABN                                           | brushed stainless             |
|              |              | Slope surface mount housing, aluminium, screw fixing |                               |
|              | 2.22741      | T200SKSL-ABN                                         | brushed stainless             |