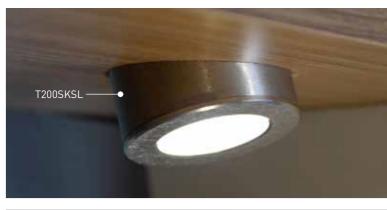

## Uni-X2 LED Down Light (5W) | PLD200 & PLD208

| Illustration | Article Code | Model                                                | Description                   |
|--------------|--------------|------------------------------------------------------|-------------------------------|
|              |              | With reflector & diffuser                            |                               |
|              | 09.200.421   | PLD200ABN-CW                                         | brushed stainless, cool white |
|              | 09.200.411   | PLD200ABN-WW                                         | brushed stainless, warm white |
|              |              | With reflector, diffuser & tempered glass            |                               |
|              | 09.208.421   | PLD208ABN-CW                                         | brushed stainless, cool white |
|              | 09.208.411   | PLD208ABN-WW                                         | brushed stainless, warm white |
|              |              | Flat surface mount housing, aluminium, screw fixing  |                               |
|              | 2.22641      | T200SK-ABN                                           | brushed stainless             |
|              |              | Slope surface mount housing, aluminium, screw fixing |                               |
|              | 2.22741      | T200SKSL-ABN                                         | brushed stainless             |