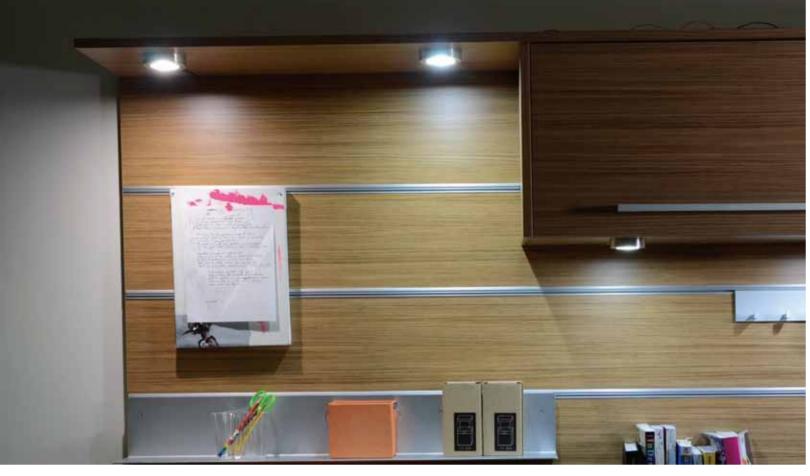

## Uni-X2 LED Down Light (5W) | PLD200 & PLD208

- Application: accent & perimeters, bathroom, kitchen, cabinets, hotels, bars and store display
- Solid aluminium housing in various finishes
- With reflector & diffuser
- Compatible power supply: 700mA constant current XP LED power system

## Uni-X2 LED Down Light (5W) | PLD200 & PLD208

| Illustration | Article Code | Model                                                | Description                   |
|--------------|--------------|------------------------------------------------------|-------------------------------|
|              |              | With reflector & diffuser                            |                               |
|              | 09.200.421   | PLD200ABN-CW                                         | brushed stainless, cool white |
|              | 09.200.411   | PLD200ABN-WW                                         | brushed stainless, warm white |
|              |              | With reflector, diffuser & tempered glass            |                               |
|              | 09.208.421   | PLD208ABN-CW                                         | brushed stainless, cool white |
|              | 09.208.411   | PLD208ABN-WW                                         | brushed stainless, warm white |
|              |              | Flat surface mount housing, aluminium, screw fixing  |                               |
|              | 2.22641      | T200SK-ABN                                           | brushed stainless             |
|              |              | Slope surface mount housing, aluminium, screw fixing |                               |
|              | 2.22741      | T200SKSL-ABN                                         | brushed stainless             |