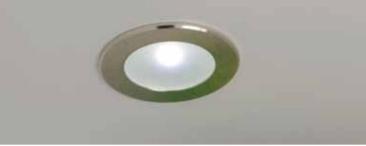

## Uni-X2 LED Down Light (5W) | PLD200 & PLD208

- Application: accent & perimeters, bathroom, kitchen, cabinets, hotels, bars and store display
- Solid aluminium housing in various finishes
- With reflector & diffuser
- Compatible power supply: 700mA constant current XP LED power system

## Uni-X2 LED Down Light (5W) | PLD200 & PLD208

| Illustration | Article Code | Model                                                | Description                   |
|--------------|--------------|------------------------------------------------------|-------------------------------|
|              |              | With reflector & diffuser                            |                               |
|              | 09.200.421   | PLD200ABN-CW                                         | brushed stainless, cool white |
|              | 09.200.411   | PLD200ABN-WW                                         | brushed stainless, warm white |
|              |              | With reflector, diffuser & tempered glass            |                               |
|              | 09.208.421   | PLD208ABN-CW                                         | brushed stainless, cool white |
|              | 09.208.411   | PLD208ABN-WW                                         | brushed stainless, warm white |
|              |              | Flat surface mount housing, aluminium, screw fixing  |                               |
|              | 2.22641      | T200SK-ABN                                           | brushed stainless             |
|              |              | Slope surface mount housing, aluminium, screw fixing |                               |
|              | 2.22741      | T200SKSL-ABN                                         | brushed stainless             |