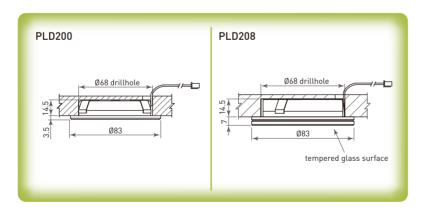

## Uni-X2 LED Down Light (5W) | PLD200 & PLD208

- Application: accent & perimeters, bathroom, kitchen, cabinets, hotels, bars and store display
- Solid aluminium housing in various finishes
- With reflector & diffuser
- Compatible power supply: 700mA constant current XP LED power system

## Uni-X2 LED Down Light (5W) | PLD200 & PLD208

| Illustration | Article Code | Model                                                | Description                   |
|--------------|--------------|------------------------------------------------------|-------------------------------|
|              |              | With reflector & diffuser                            |                               |
|              | 09.200.421   | PLD200ABN-CW                                         | brushed stainless, cool white |
|              | 09.200.411   | PLD200ABN-WW                                         | brushed stainless, warm white |
|              |              | With reflector, diffuser & tempered glass            |                               |
|              | 09.208.421   | PLD208ABN-CW                                         | brushed stainless, cool white |
|              | 09.208.411   | PLD208ABN-WW                                         | brushed stainless, warm white |
|              |              | Flat surface mount housing, aluminium, screw fixing  |                               |
|              | 2.22641      | T200SK-ABN                                           | brushed stainless             |
|              |              | Slope surface mount housing, aluminium, screw fixing |                               |
|              | 2.22741      | T200SKSL-ABN                                         | brushed stainless             |